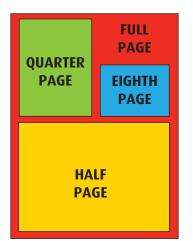

## **Advert Dimensions**

Full Page with bleed Full page without Bleed

Half Page Landscape Half Page Portrait

Quarter Page

Eighth of a page

High 210mm Width 148mm High 190mm Width 130mm High 91mm Width 130mm High 190mm Width 63mm High 91mm Width 63mm High 41mm Width 63mm